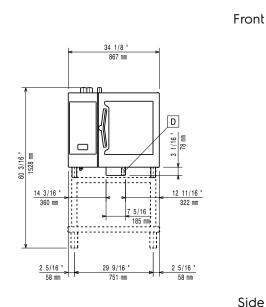

## **Key Information:**

Right Side Door hinges: External dimensions, Width: 867 mm 775 mm External dimensions, Depth: External dimensions, Height: 808 mm

217680 (ECOG61K2G0) 115 kg 225660 (ECOG61K2G6) 118 kg

#### Installation:

Clearance: 5 cm rear and Clearance:

right hand sides.

Suggested clearance for service access: 50 cm left hand side.