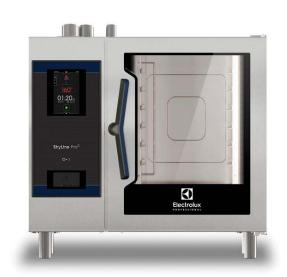

| ITEM #  |  |
|---------|--|
| MODEL # |  |
| NAME #  |  |
| SIS #   |  |
|         |  |
| AIA#    |  |

217680 (ECOG61K2G0)

SkyLine ProS combi boilerless oven with touch screen control, 6x1/1GN, gas, 2 cooking modes (recipe program, manual), automatic cleaning

## **Key Information:**

Right Side Door hinges: External dimensions, Width: 867 mm 775 mm External dimensions, Depth: External dimensions, Height: 808 mm

217680 (ECOG61K2G0) 115 kg 225660 (ECOG61K2G6) 118 kg