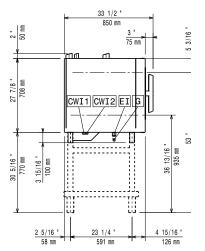

CWII Cold Water inlet 1 CWI2 Cold Water Inlet 2 ΕI Electrical inlet (power)

Gas connection

Drain

DO Overflow drain pipe

#### Water:

Max inlet water supply

30 °C temperature: Water inlet "FCW" connection: 3/4" Pressure, bar min/max: 1-6 bar Chlorides: <10 ppm Conductivity: >50 µS/cm Drain "D": 50mm

Electrolux Professional recommends the use of treated water,