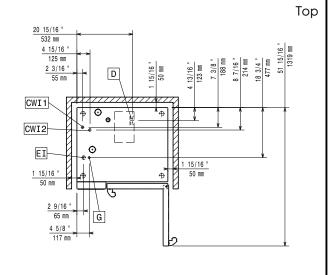

CWII Cold Water inlet 1 CWI2 Cold Water Inlet 2 ΕI Electrical inlet (power)

Gas connection

Drain

DO Overflow drain pipe

#### Water:

Max inlet water supply

30 °C temperature: Water inlet "FCW" connection: 3/4" Pressure, bar min/max: 1-6 bar Chlorides: <10 ppm Conductivity: >50 µS/cm Drain "D": 50mm

Electrolux Professional recommends the use of treated water,